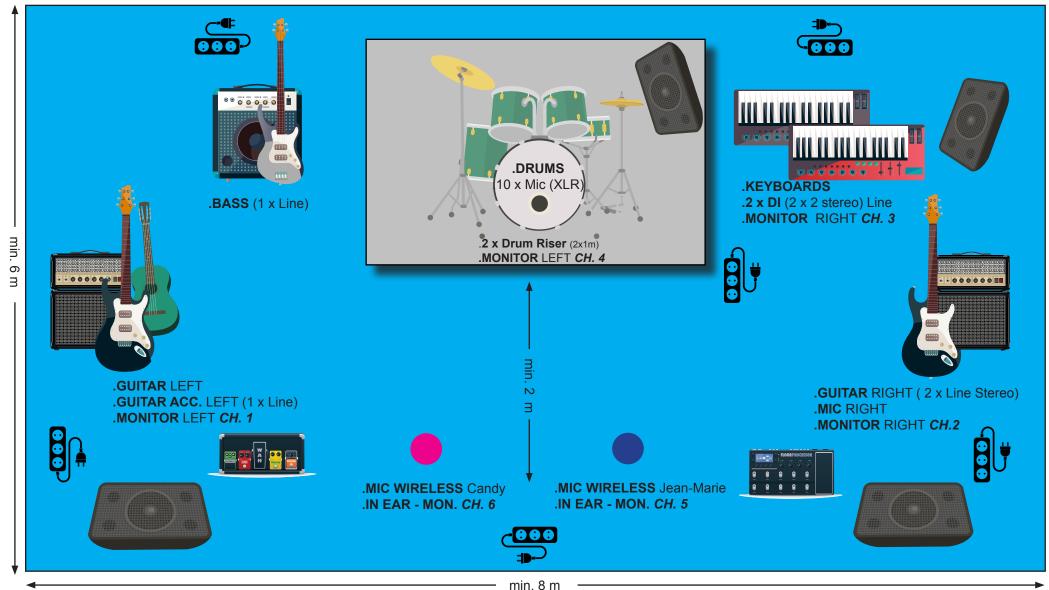

## Contact: Robi Brachmond +352 621150189 / +352 691 727259

Please see hereafter the suggested channels assignements.

## INPUT LIST

| 1  | BD                   |            | Gate          |             |  |
|----|----------------------|------------|---------------|-------------|--|
| 2  | SN                   |            | Gate          |             |  |
| 3  | HH                   |            |               |             |  |
| 4  | Tom 1                |            | Gate          |             |  |
|    | Tom 2                |            | Gate          |             |  |
|    | Tom 3                |            | Gate          | Drums       |  |
|    | OH-SL                | 48V        |               |             |  |
| 8  | OH-SR                | 48V        |               |             |  |
| 9  | Bass                 |            | Comp          | Stage-left  |  |
|    | Guit. Stef           |            |               | Stage-left  |  |
|    | Guit. Robi (right)   |            |               | Stage-right |  |
|    | Guit. Robi (left)    |            |               | Stage-right |  |
| 13 | Guit. Acoustic       |            |               | Stage-left  |  |
|    | Keyboard 1           | DI BOX 48V |               | Stage-right |  |
|    | Keyboard 1           | DI BOX 48V |               | Stage-right |  |
|    | Keyboard 2           | DI BOX 48V | Comp in group | Stage-right |  |
|    | Keyboard 2           | DI BOX 48V | Comp in group | Stage-right |  |
|    | Lead-voc. Jean-Marie |            | Comp (!)      | Stage-left  |  |
|    | Lead-voc. Candy      |            | Comp (!)      | Stage-left  |  |
|    | Backing vocals Robi  |            | Comp          | Stage-front |  |
|    | Talkback             |            |               |             |  |
| 22 |                      |            |               |             |  |
| 23 |                      |            |               |             |  |
| 24 |                      |            |               |             |  |

## OUTPUT LIST MONITORING

| Ch.1 | Stage left (Guit & Bass) | 2 Wedges                                              | Acoustic guitar & everything ( no guitars) |  |  |
|------|--------------------------|-------------------------------------------------------|--------------------------------------------|--|--|
| Ch.2 | Stage right (Guitar)     | 1 Wedge                                               | Acoustic guitar & everything ( no guitars) |  |  |
| Ch.3 | Keys                     | 1Wedge                                                | Keys & everything                          |  |  |
| Ch.4 | Drums                    | 1Wedge                                                | Everything                                 |  |  |
| Ch.5 | Lead-voc. right Male     | In Ear & Mic Provided by band from FOH-console        |                                            |  |  |
| Ch.6 | Lead-voc. left Female    | Female In Ear & Mic Provided by band from FOH-console |                                            |  |  |